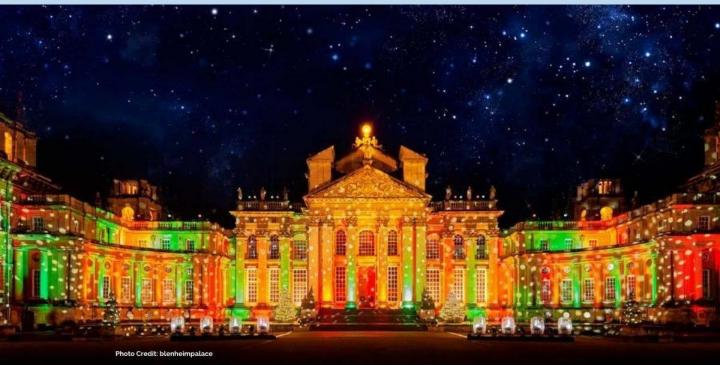

## Visit the Christmas Lights at Blenheim Palace

## stay at The Deddington Arms Hotel

(Bedroom or Fireside eating shot)

The Blenheim Palace After Dark Trail with fabulous light show, Great Court Ice-Rink and Neverland in the Palace runs from November 15<sup>th</sup> to 1<sup>st</sup> January 2025.