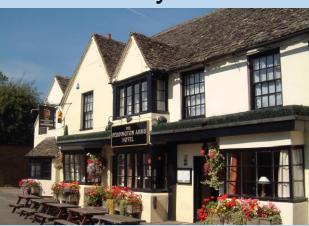

## stay at The Deddington Arms Hotel

(Bedroom or Fireside eating shot)

The Blenheim Palace After Dark Trail with fabulous light show, Great Court Ice-Rink and Neverland in the Palace runs from November 15<sup>th</sup> to 1<sup>st</sup> January 2025.

## **CLICK HERE to see full details and book tickets**

Stay at The Deddington Arms Hotel for coaching inn comfort, superb restaurant and lively real-ale bar.

## **CLICK HERE to visit our website and book accommodation**

The Deddington Arms Hotel, Horsefair, Deddington, OX150SH 01869 338364 deddarms@oxfordshire-hotels.co.uk